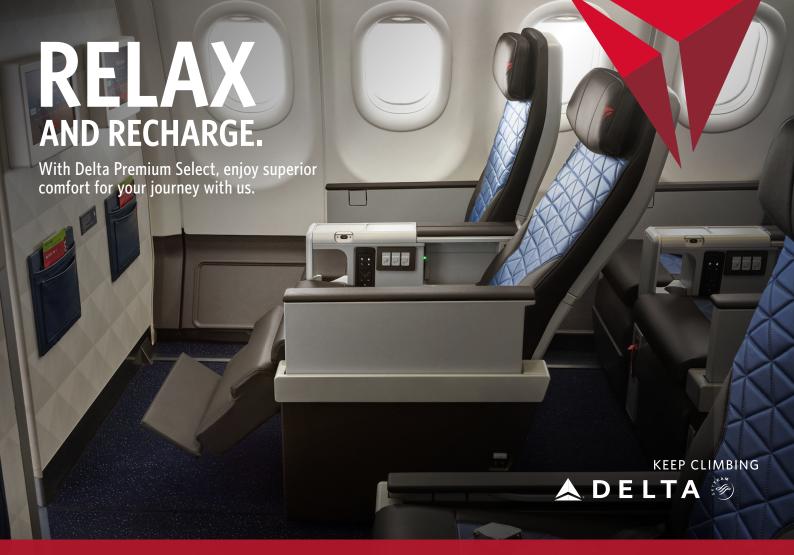

With Delta Premium Select, enjoy superior comfort between Sydney and Los Angeles. Offering 48 Premium Select seats that are completely adjustable to stretch out and relax onboard.

# **More Room to Stretch Out**

Enable complete contentment onboard with wider seats, up to 50% more recline and up to 7" more leg room than a standard Main Cabin seat.

## **Premium Comforts**

Onboard touches such as in-seat 110-volt and USB outlets, larger 13.3" entertainment screens, in-flight blankets and TUMI amenity kits with Malin+Goetz products ensure comfort throughout the entire journey.